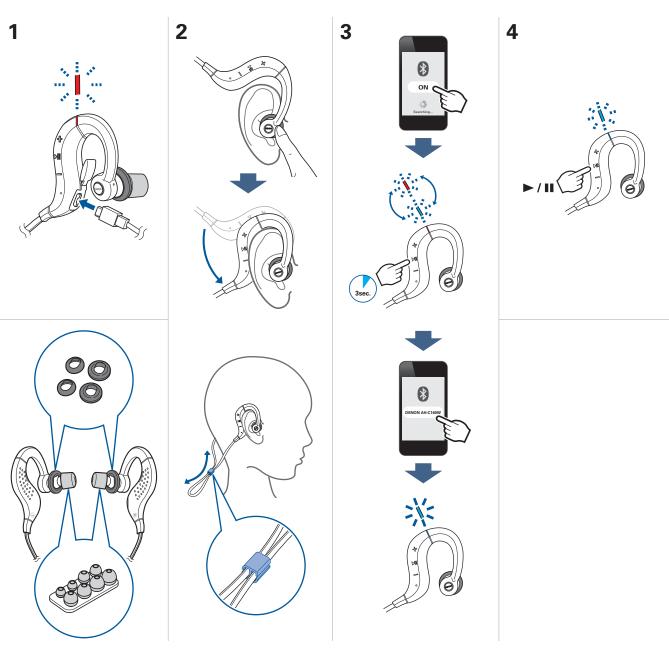

#### 1. 充電する

お使いになる前に付属の充電専用ケーブルを使ってヘッドホンを充電してください。 充電の状態は、本機の状態表示 LFD で確認できます。

- 充雷中:赤色点灯
- 充電完了:緑色点灯

充電池の残量がない状態から満充電するのに要する時間は、約2時間です。 満充電にすると、本機を約4時間お使いいただくことができます。

#### 2. ヘッドホンを装着する

- ヘッドホンの "I" のイヤーチップを左耳に、"R" のイヤーチップを右耳に入れる。
- 2. ヘッドホンのフック部を耳の トに持ち トげてから耳の後ろに装着する。

#### 3. Bluetooth 機器と接続する

接続する Bluetooth 機器をヘッドホンに登録(ペアリング)してください。

- 本機に接続する Bluetooth 機器の Bluetooth 機能をオンにする。
- ヘッドホンの電源がオフの状態で、コントロールボタンを約3秒間押す。 状態表示 LED が約 1 秒間紫色に点灯したあと、赤と青に交互に点滅して、ペアリング 登録モードになります。
- Bluetooth 機器の画面に表示された一覧の中から "DENON AH-C160W" を選ぶ。 接続されるとヘッドホンの状態表示 LFD が青色に約5 秒間点灯します。

PIN コード (パスキー) の入力を要求されたら、"0000" (ゼロ4個) を入力してください。

#### 4. 音楽を再生する

再生の操作は Bluetooth 機器でも本機からでもできます。 ここでは、本機のコントロール ボタンを使った操作について説明します。

| 再生 / 一時停止 | コントロールボタンを<br>1 回押す。   | 音量を上げる | 音量"+"ボタンを押す。 |
|-----------|------------------------|--------|--------------|
| 次の曲へ      | 音量 "+" ボタンを<br>約1秒間押す。 | 音量を下げる | 音量"ー"ボタンを押す。 |
| 前の曲へ      | 音量 "-" ボタンを<br>約1秒間押す。 |        |              |